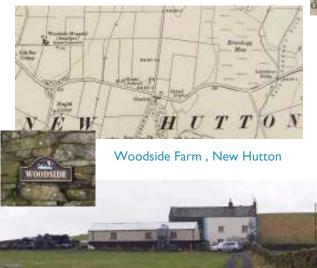

gg were Enoculated for the small Pox....by John Hamilton Surgeon'.

## The ongoing fight against disease -

## smallpox

One of the deadliest diseases known, it is also the only disease to have been eradicated by vaccination. It was spread by person-to-person contact, with an incubation period of 10 to 14 days. In 1853 compulsory smallpox vaccination was introduced in England, and health authorities fought hard to isolate sufferers and halt its spread. By 1914, the incidence in most industrialised countries had decreased to comparatively low levels until the last known cases in 1978.

Annual report 1902 telling of the first cases of new outbreak of smallpox in Westmorland, one of which was the driver of the ambulance which took the first case to hospital.

Ref. WDCDMOH Report of Dec 1902



From a minute record of 1924 (probably Kendal Corporation minute) pasted into Smallpox Hospital minute book, we learn of plans to convert a horse drawn ambulance to motor ambulance (using a Ford ton chassis).

This was to be used primarily for removing smallpox cases but also other infectious cases where appropriate. Ref. WSMBK (A417)

SMALLPOX.—The total number notified was eight. The first one was in February, a workman from London, employed at the construction of the Electricity Works of the Corporation. He left London (Stepney) on the just January, and sickened of smallpox on the 8th of February. On the rith of February he was removed to the Temporary Smallpox Hospital at Woodside, the same having been fitted up during the previous three days. The next case was the driver of the ambu